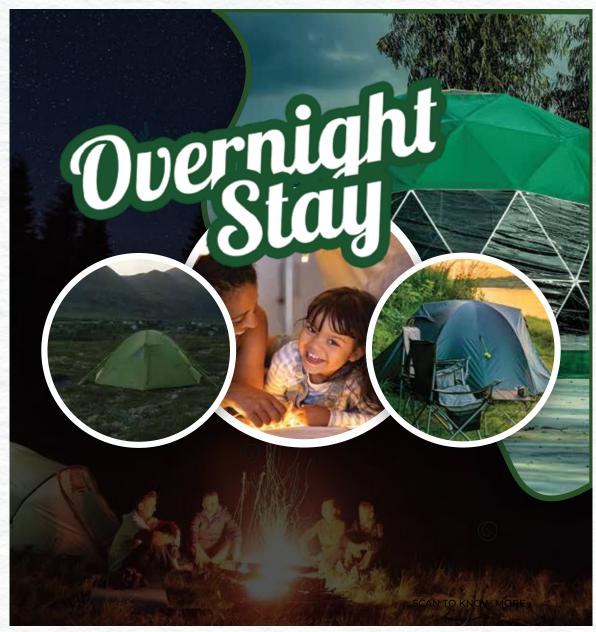

(6)

6

FAMILY TENT FAMILY WITH 2 ADULTS AND UP TO 2 KIDS DOUBLE SHARING

6

(6)