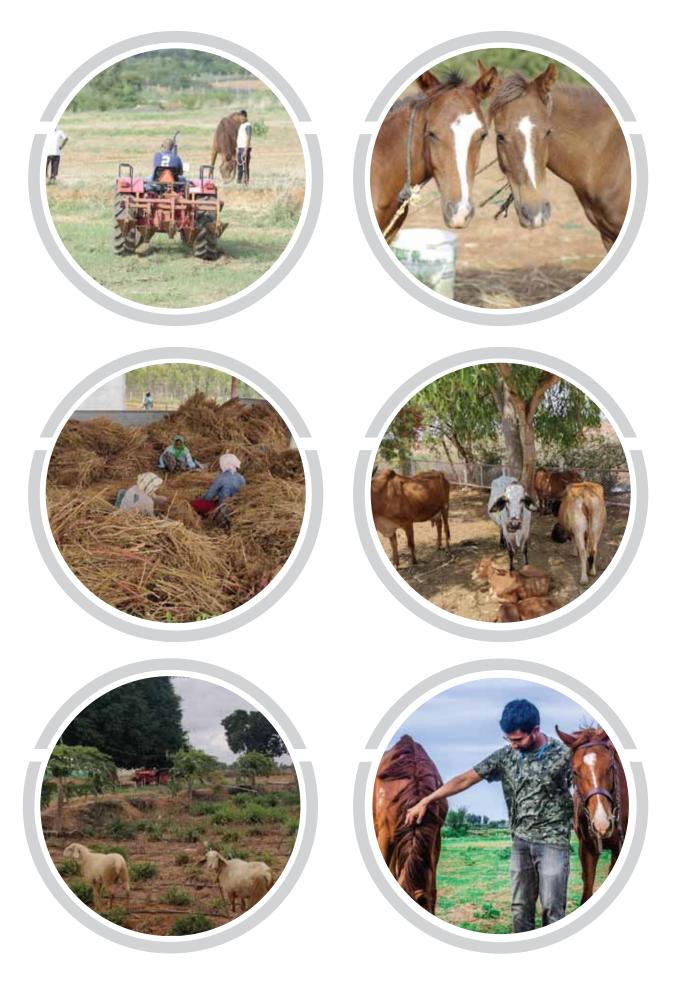

### Activities in the farm

Champions Ranch offers a galaxy of activities for kids and families that will engage and entertain throughout your stay in the farm.

#### **HANDS-ON FARMING**

Experience the joy, obligation and sense of accomplishment that comes from operating a farm.

#### **HORSE-RIDING**

Horses have the unique ability to affect a person's physical, mental and social attributes. From novice beginners to experienced riders, a range of riding options are available for you in Champions Ranch.