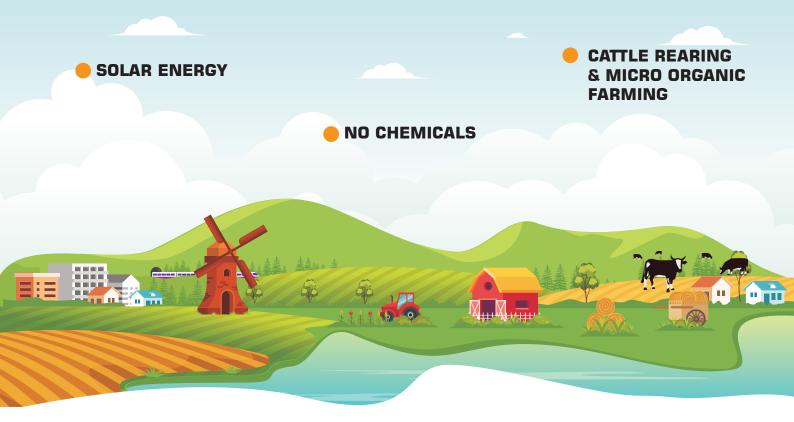

- 10,000 sq.ft units of farmland, ready to be farmed.
- Plantation of multiple varieties of fruit bearing and flowering trees in your green land parcels.
- Initial 2 years of free maintenance of your farm.
- 25 feet road access to each plot.
- Electricity is available from Tamil Nadu Generation & Distribution Corporation Ltd.
- Uninterrupted power from solar source for the farming
- Cattle rearing and micro-organic farming to meet farming needs..
- Round-the-clock secured gated community with a 6 feet fencing on the perimeter and green hedge fence between plots.

Plantation of multiple varieties of fruit bearing & flowering trees

Uninterrupted power from solar source

Initial 2 years of free maintenance

Cattle rearing & micro organic farming